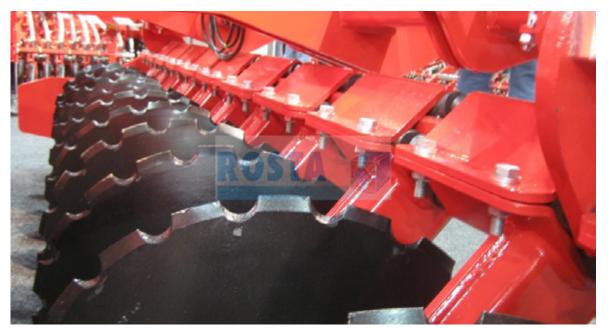

# Pressing

Agriculture includes the cultivation and tillage of the soil in preparation for crops.

Maintenance free ROSTA products eliminate costly downtime and replacement parts.

- High load capacity
- Large stroke
- Quiet operation

ROSTA DR ® Type Rubber Suspension Unit

Tillage suspension designed with ROSTA DR ®

Tillage suspension designed with ROSTA DR ®