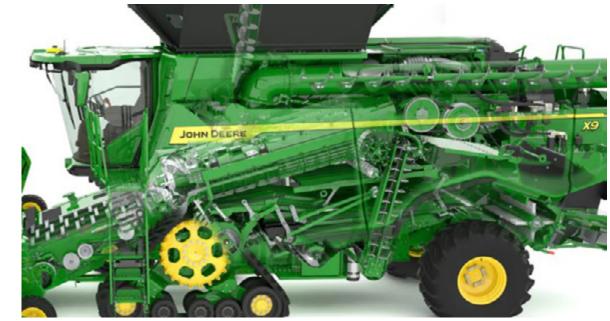

### **Dampening**

The modern harvester or combine, is a versatile machine designed to efficiently harvest a variety of grain crops.

ROSTA DR solutions provide dampening that protect equipment and lengthen its service life.

- One part solution
- Maintains constant tension
- Absorption of shock loads

ROSTA DR ® Type Rubber Suspension Unit

Harvester designed with ROSTA DR ®

Combine designed with ROSTA DR ®