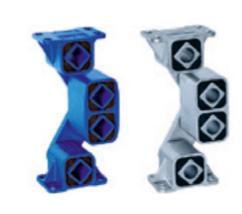

ROSTA AV ® Type Oscillating Mounting

Sifter designed with ROSTA AV ® mounts

Grain Cleaing Equipment designed with ROSTA AV ® mounts