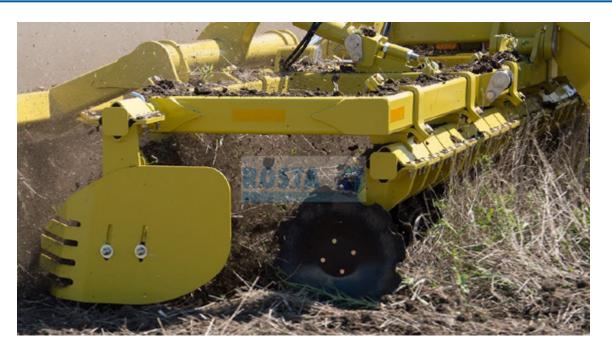

# Pressing

Agriculture includes the cultivation and tillage of the soil in preparation for crops.

Maintenance free ROSTA products eliminate costly downtime and replacement parts.

- High load capacity
- Large stroke
- Quiet operation

ROSTA DR ® Type Rubber Suspension Unit

Tillage suspension designed with ROSTA DR ®

Tillage suspension designed with ROSTA DR ®