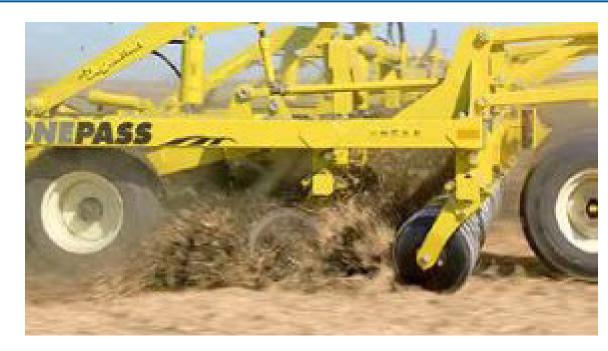

## Pressing

Farming and farm machinery have continued to evolve. Today's machinery is designed to cultivate many more acres of land at a higher rate of speed.

ROSTA rubber and custom design solutions assist manufacturers in staying at the forefront of a competitive industry.

- Custom sizes for ideal performance
- Improves acres per hour
- Continual ground pressure
- Long life

ROSTA Rubber Cords ®

High speed tillage designed with ROSTA Custom Rubber Inserts