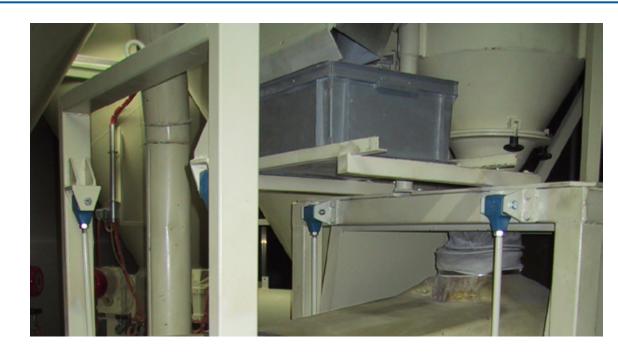

## Pressing

Farming and farm machinery have continued to evolve. Today's machinery is designed to cultivate many more acres of land at a higher rate of speed.

ROSTA rubber and custom design solutions assist manufacturers in staying at the forefront of a competitive industry.

- Custom sizes for ideal performance
- Improves acres per hour
- Continual ground pressure
- Long life

ROSTA Rubber Cords ®

High speed tillage designed with ROSTA Custom Rubber Inserts