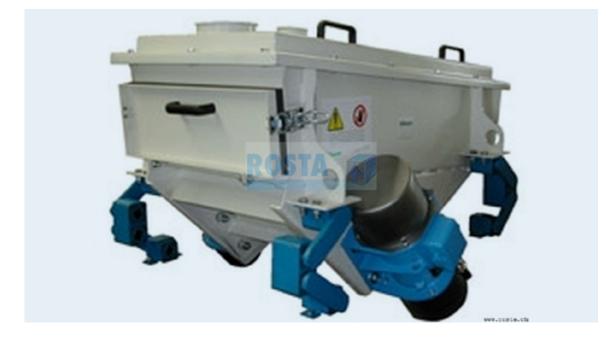

- Distributes evenly
- Long-life
- Progressive Dampening

ROSTA DR ® Type Rubber Suspension Unit

Air seeder suspension designed designed with ROSTA DR ®

Manure distributor designed with ROSTA DR ®