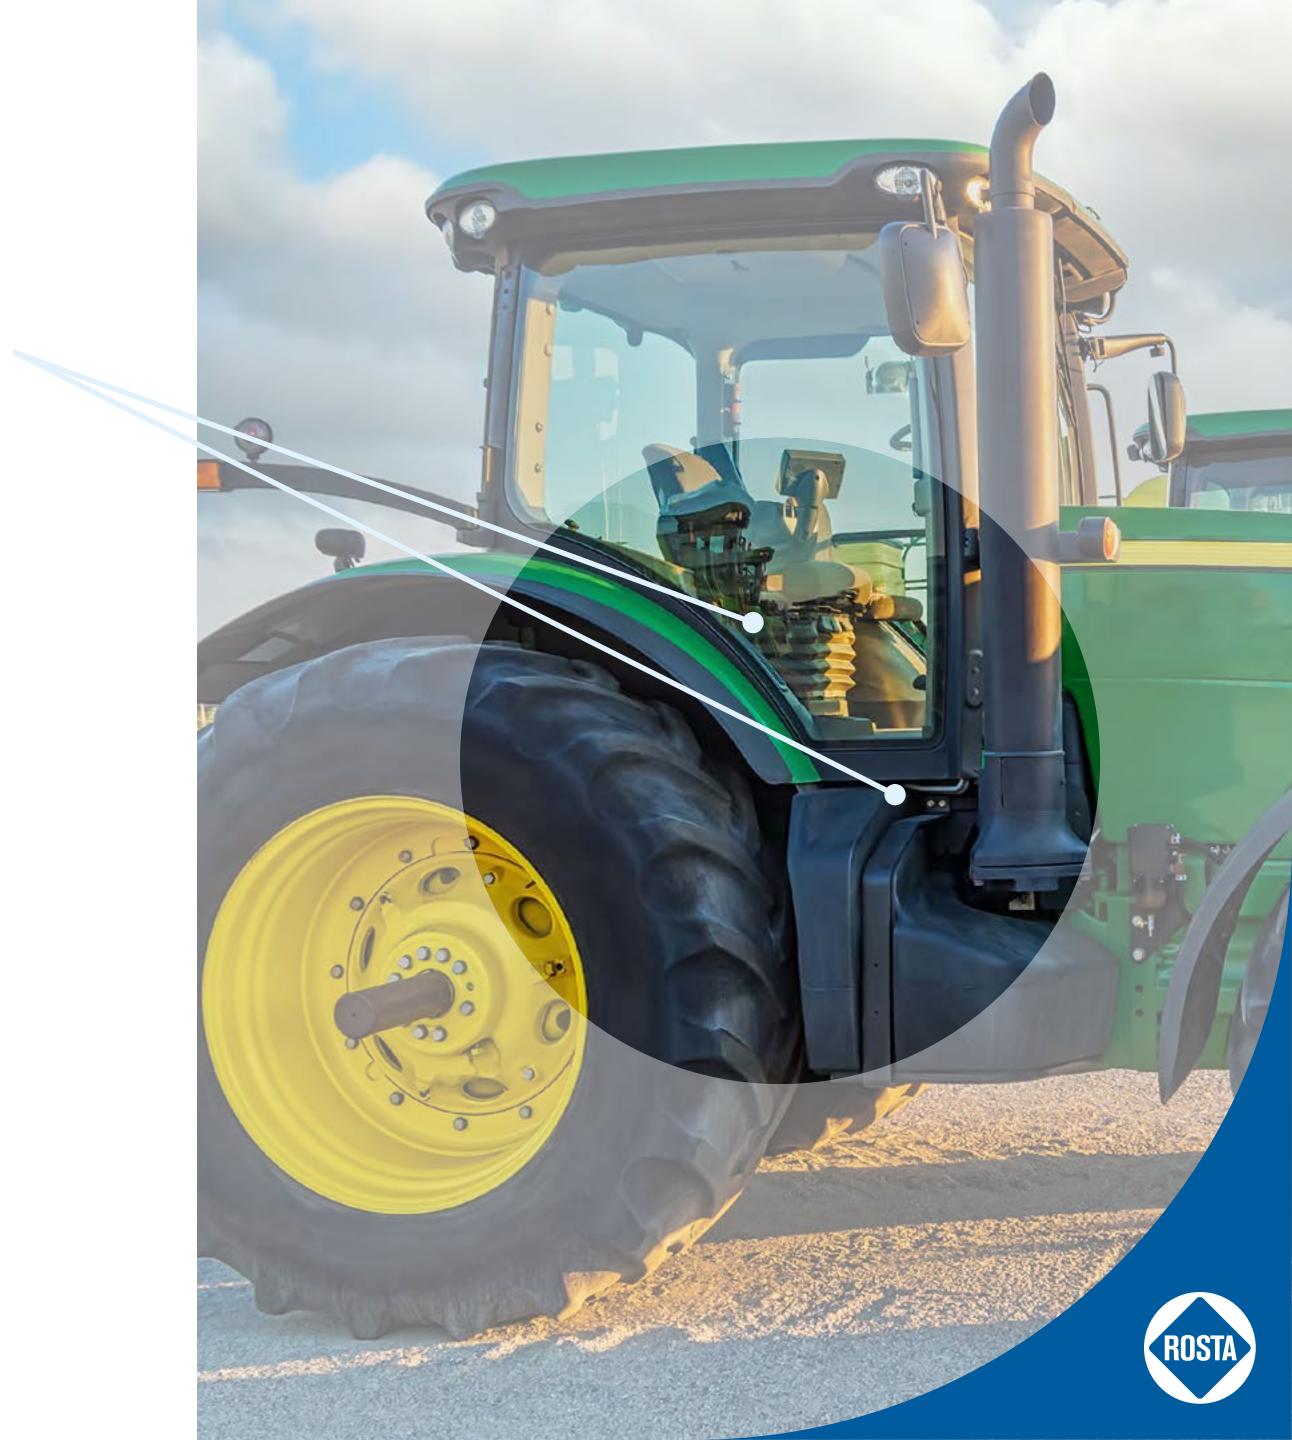

#### ROSTA ESL® ANTI-VIBRATION MOUNTS

CAB Suspension: The combined characteristics of a spring, a pivot bearing and a vibration/shock damper provide a unique solution for cab suspension. Installation of 4 elements offers parallelogram suspension geometry with a short "X" movement. Minimal "Y" movement provides a very high "side-to-side" stability.

The combination of different elements allows designing alternative solutions with differential front and back suspension characteristics if required. Long deflection and progressive "stiffening" provide efficient suspension and shock absorption performance in all conditions.

High quality of rubber components mounted inside of each element provide superior reduction of vibration transmisability.

Excellent noise control, as there is no metal to metal contact inside ROSTA elements.

Our solution is maintenance-free, providing long service life and durability.

We provide engineering support for sizing and design. All technical drawings for standard elements can be downloaded directly from our website