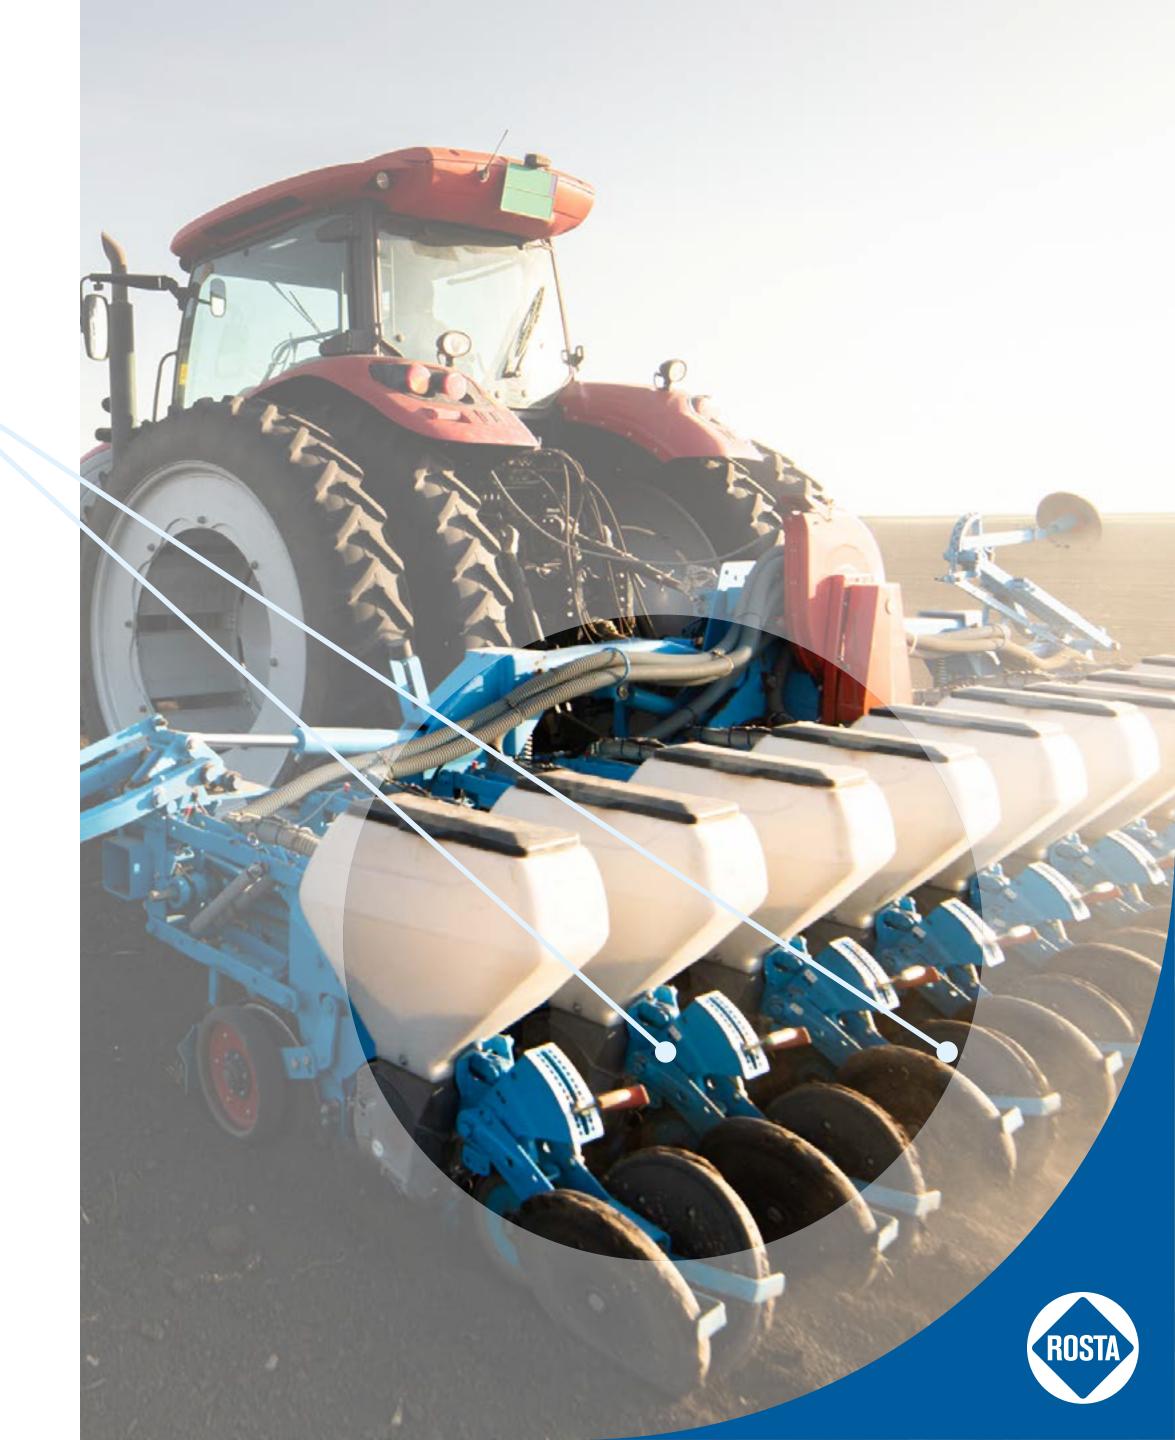

## ROSTA DR® RUBBER SUSPENSION UNIT

Combined characteristics of a spring, a pivot bearing and a vibration/shock damper provide a perfect solution for down-forcing and stabilization of soil engaging tools for accurate working depth, even higher working speeds and changing conditions. It also offers a superior protection solution if some hard material hit the working areas.

Suitable to control each unit individually or for down-force of a combined section. Also, several elements can be integrated into a parallelogram structure often used in seeding, planting and tillage equipment.

## TILLAGE / SEEDING EQUIPMENT