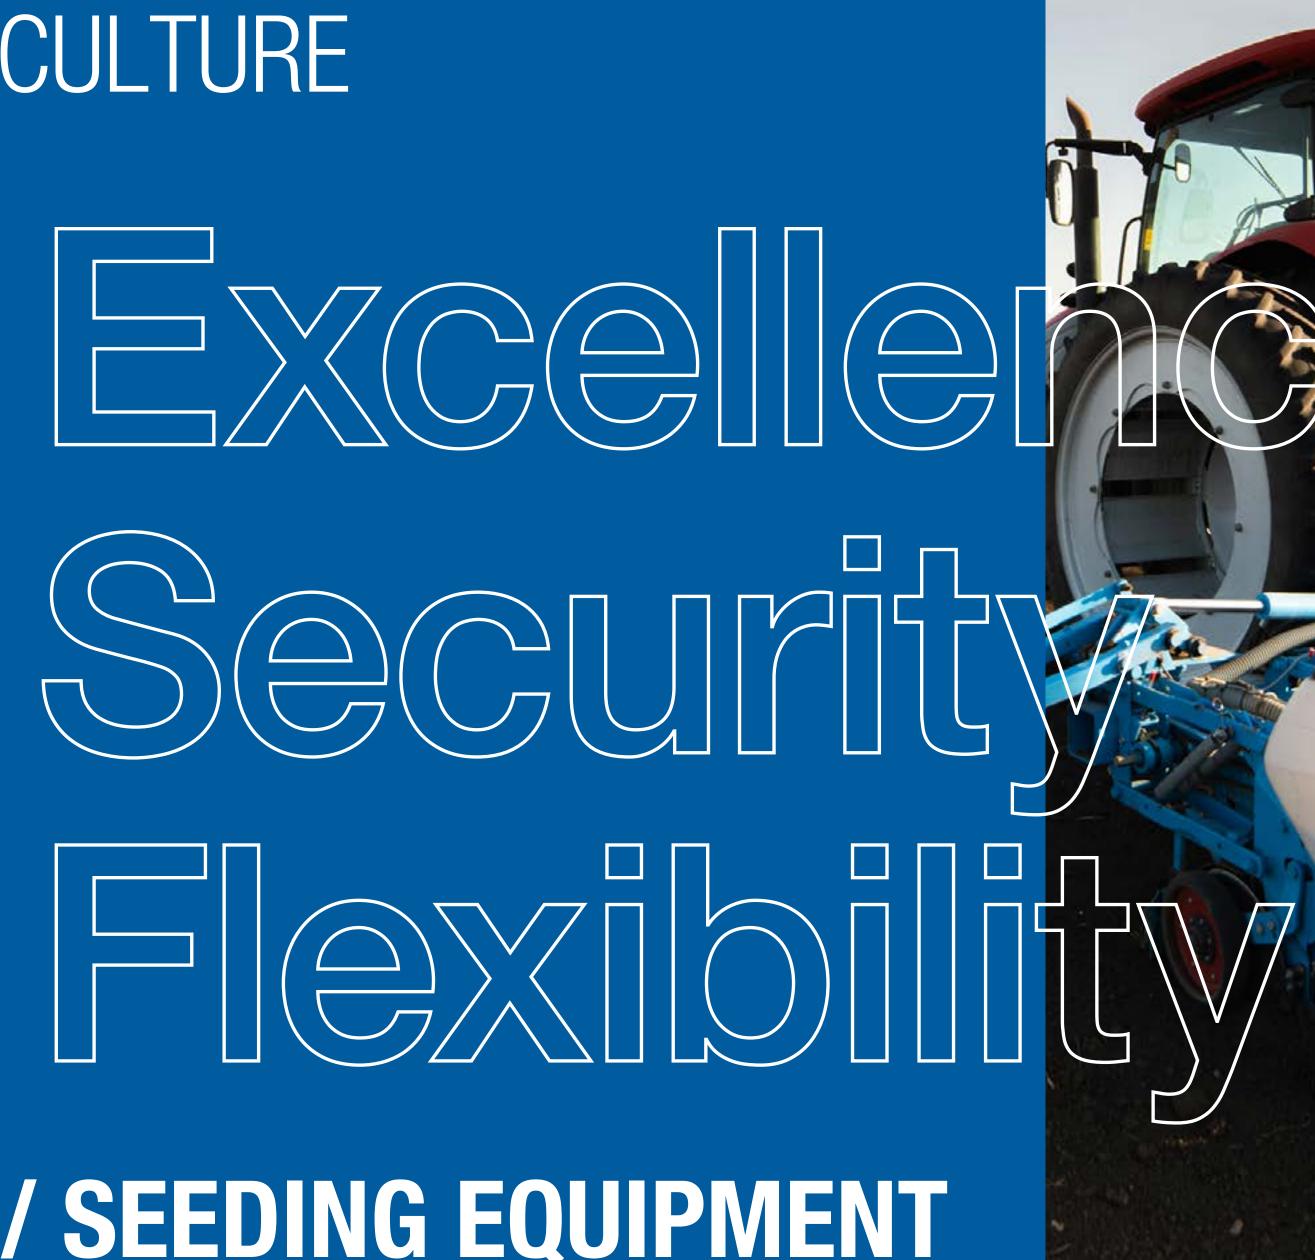

## ROSTA APPLICATION FOR AGRICULTURE

TILLAGE / SEEDING EQUIPMENT

## ROSTA DR® RUBBER SUSPENSION UNIT

Combined characteristics of a spring, a pivot bearing and a vibration/shock damper provide a perfect solution for down-forcing and stabilization of soil engaging tools for accurate working depth, even higher working speeds and changing conditions. It also offers a superior protection solution if some hard material hit the working areas.

Suitable to control each unit individually or for down-force of a combined section. Also, several elements can be integrated into a parallelogram structure often used in seeding, planting and tillage equipment.